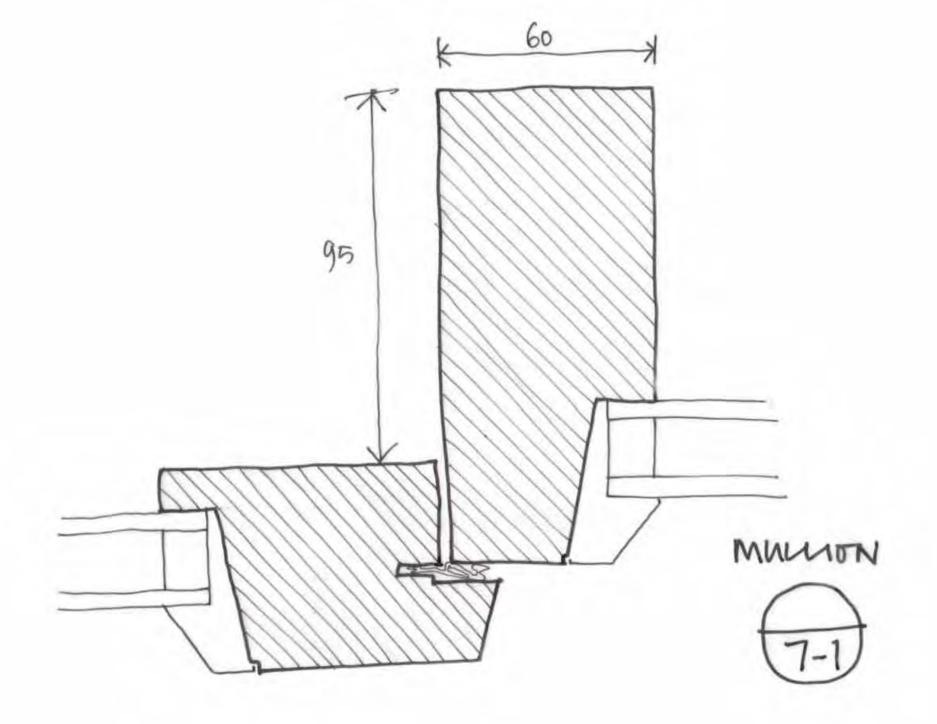

DRAWING NO: W11 REV. O

MULLION

HEAD

\* MINIMUSE GAP

F00T 10-6

Jamb

HEAD

HEAD