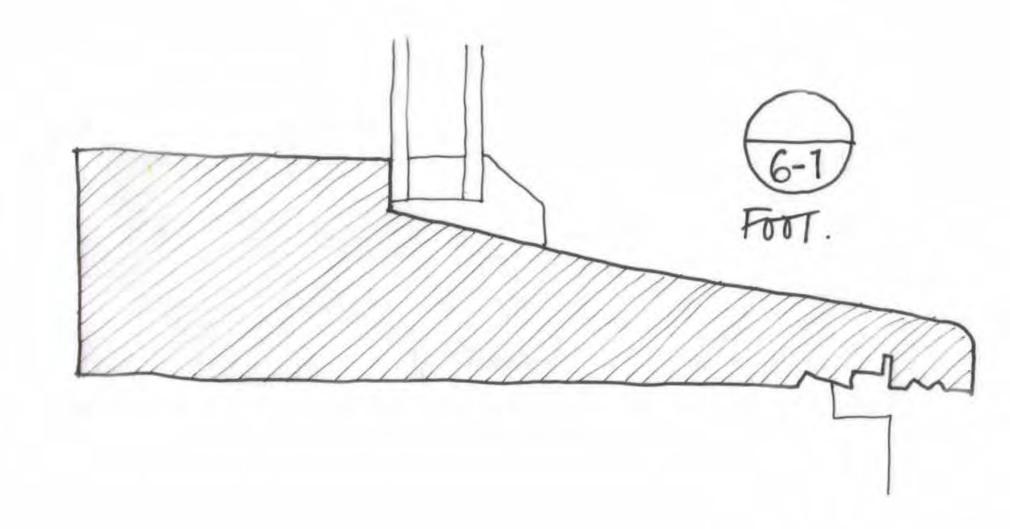

DRAWING NO: W11 REV. O

MULLION

HEAD

\* MINIMUSE GAP

F00T 10-6

Jamb

HEAD

HEAD