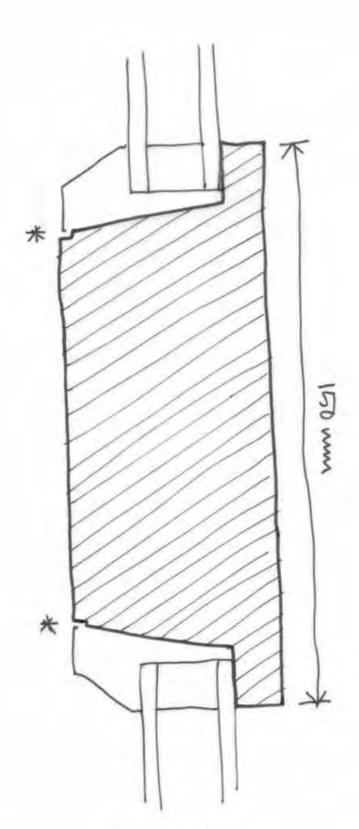

NOTES: (APPLIES TO BOTH 1 & 4)

HEAD AND RIGHT HAND SIDE OF WINDOW CONCEALED BEHIND TIMBER FASCIA

\* OVERALL DIMENSIONS TO BE CHECKED ON SITE FOR EACH WINDOW

TILE CILL LAPS UP BENEATH WINDOW CILL.

FRAME TO BE FINISHED IN GREEN (COLOUR REF. BS4800 12B21 MINERAL GREEN)

OPENING LIGHTS TO BE FINISHED IN WHITE (COLOUR REF. BS4800EE55)

INTERNAL FINISH TO BE WHITE TO ALL SURFACES.

CEDAR CHASE, TAPLOW WINDOW SURVEY SPAN HOUSING TYPE C30 (SURVEY BASED ON NO. 19)

AFTER THE ORIGINAL DESIGN BY: