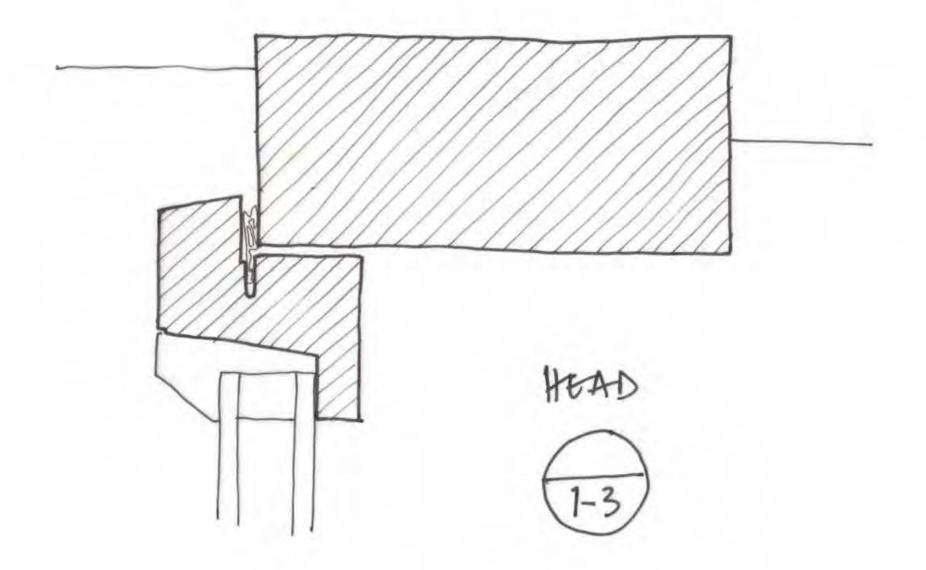

DRAWING NO: W11 REV. O

MULLION

HEAD

\* MINIMUSE GAP

F00T 10-6

Jamb

HEAD

HEAD