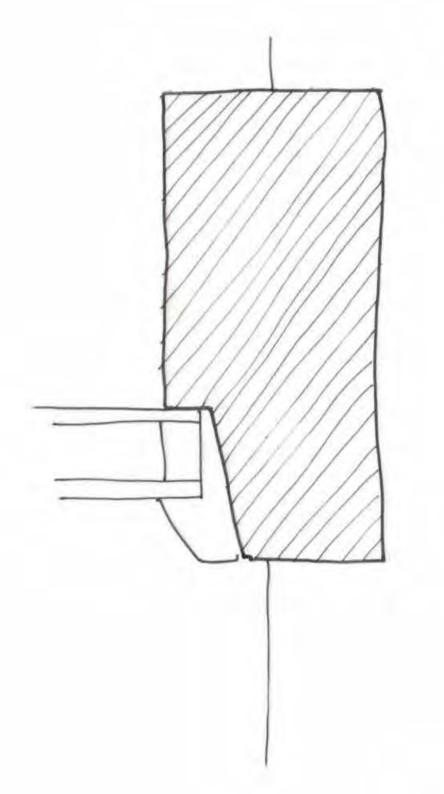

DRAWING NO: W11 REV. O

MULLION

HEAD

\* MINIMUSE GAP

F00T 10-6

Jamb

HEAD

HEAD