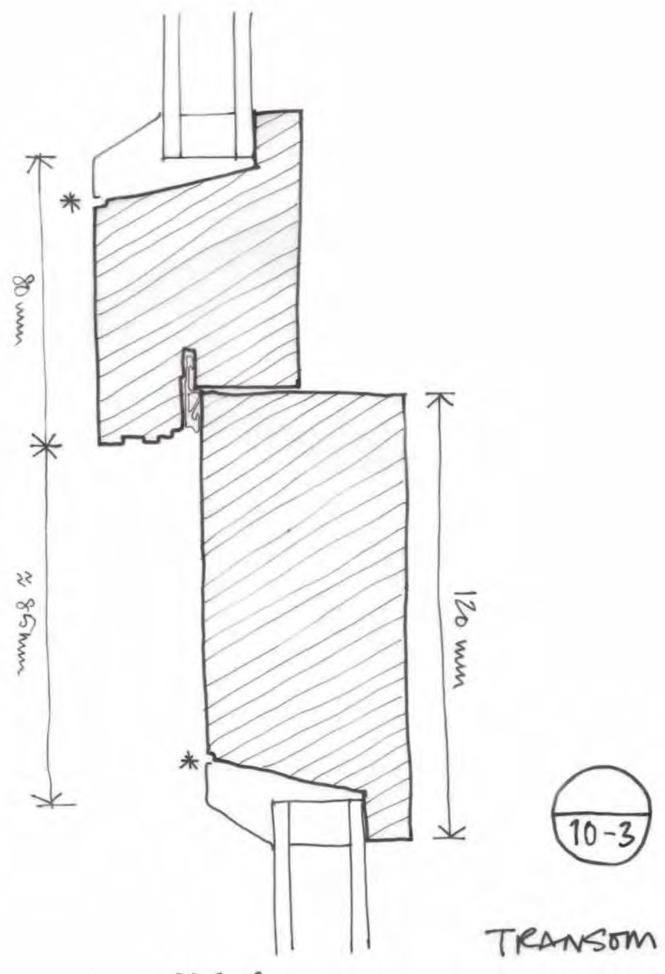

COURT SURREY

SCALE 1:10 @ A4
DATE OCTOBER 2014
DRAWN BY: AOK CHECKED BY MK

DRAWING NO: WO4 REV. O











NOTES: \* OVERALL DIMENSIONS TO BE CHECKED ON SITE FOR EACH WINDOW

FRAME TO BE FINISHED IN GREEN (COLOUR REF. BS4800 12B21 MINERAL GREEN)

OPENING LIGHTS TO BE FINISHED IN WHITE (COLOUR REF. BS4800EE55)

INTERNAL FINISH TO BE WHITE TO ALL SURFACES.

CEDAR CHASE, TAPLOW WINDOW SURVEY SPAN HOUSING TYPE C30 (SURVEY BASED ON NO. 19)

AFTER THE ORIGINAL DESIGN BY:

ERIC LYONS OBE FRIBA MSIA
Chartered Architect Design Consultant
MILL HOUSE BRIDGE ROAD HAMPTON COURT
SURREY

SCALE 1:10 @ A3

DATE OCTOBER 2014

DRAWN BY: AOK CHECKED BY MK

DRAWING NO: W10 PEV. 0

DATE

OCTOBER 2014 DRAWN BY: AOK CHECKED BY MK

DRAWING NO: W11 REV. O







MULLION



























HEAD











\* MINIMUSE GAP







F00T 10-6







Jamb





HEAD





HEAD





TRANSOM



\* MINIMIX GAP