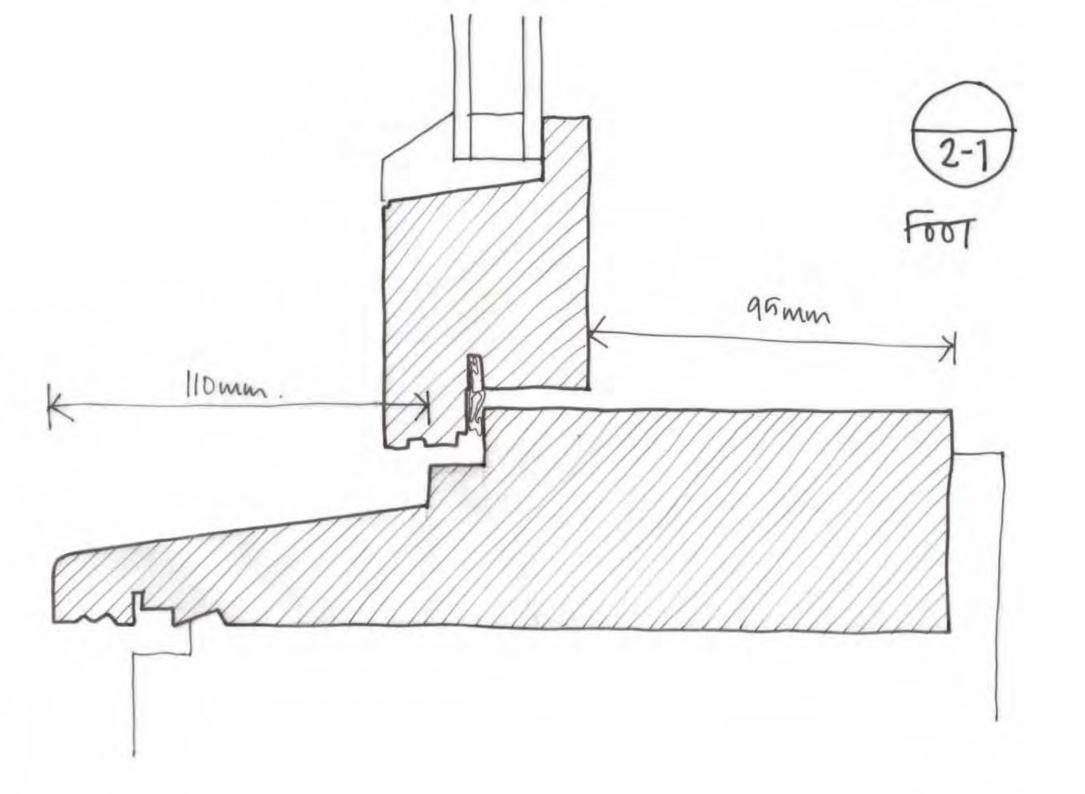

DRAWING NO: W11 REV. O

MULLION

HEAD

\* MINIMUSE GAP

F00T 10-6

Jamb

HEAD

HEAD