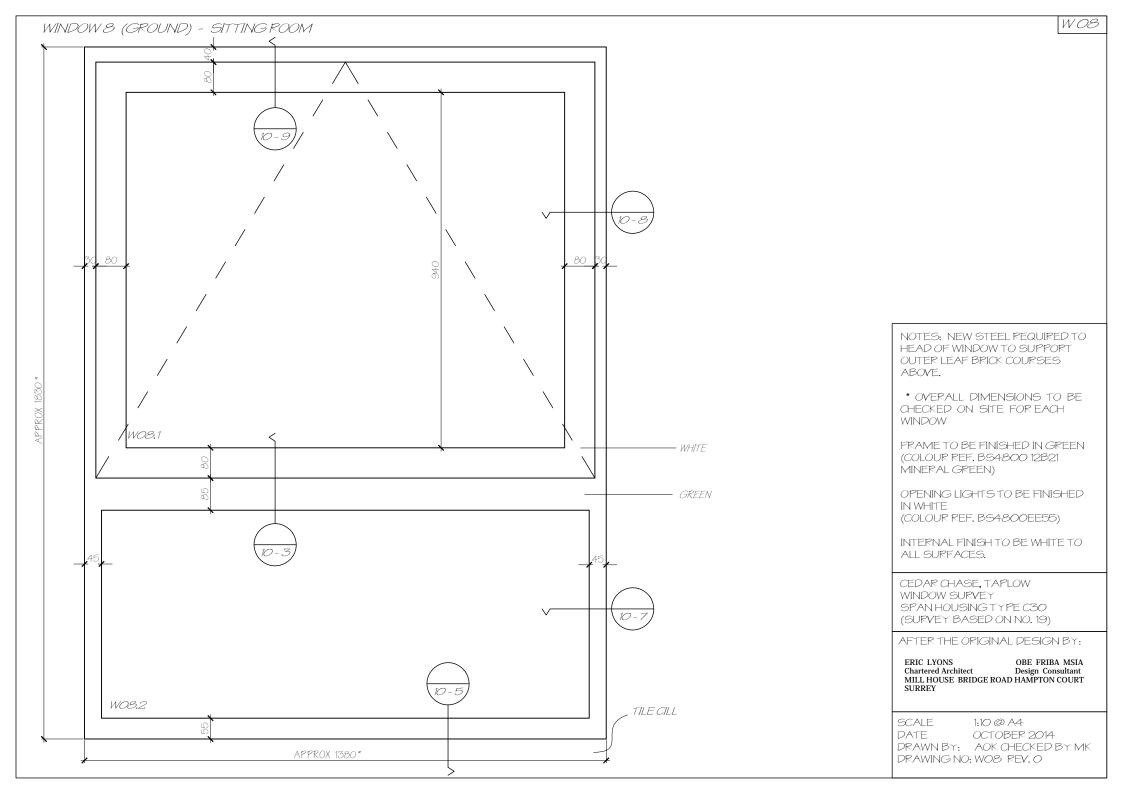

NOTES: (APPLIES TO BOTH 1 & 4)

HEAD AND RIGHT HAND SIDE OF WINDOW CONCEALED BEHIND TIMBER FASCIA

\* OVERALL DIMENSIONS TO BE CHECKED ON SITE FOR EACH WINDOW

TILE CILL LAPS UP BENEATH WINDOW CILL.

FRAME TO BE FINISHED IN GREEN (COLOUR REF. BS4800 12B21 MINERAL GREEN)

OPENING LIGHTS TO BE FINISHED IN WHITE (COLOUR REF. BS4800EE55)

INTERNAL FINISH TO BE WHITE TO ALL SURFACES.

CEDAR CHASE, TAPLOW WINDOW SURVEY SPAN HOUSING TYPE C30 (SURVEY BASED ON NO. 19)

AFTER THE ORIGINAL DESIGN BY:

ERIC LYONS OBE FRIBA MSIA Chartered Architect Design Consultant MILL HOUSE BRIDGE ROAD HAMPTON COURT SURREY

SCALE 1:10 @ A4
DATE OCTOBER 2014
DRAWN BY: AOK CHECKED BY MK

DRAWING NO: WO1 REV. O

WINDOW 2 (FIRST) - BEDROOM 3