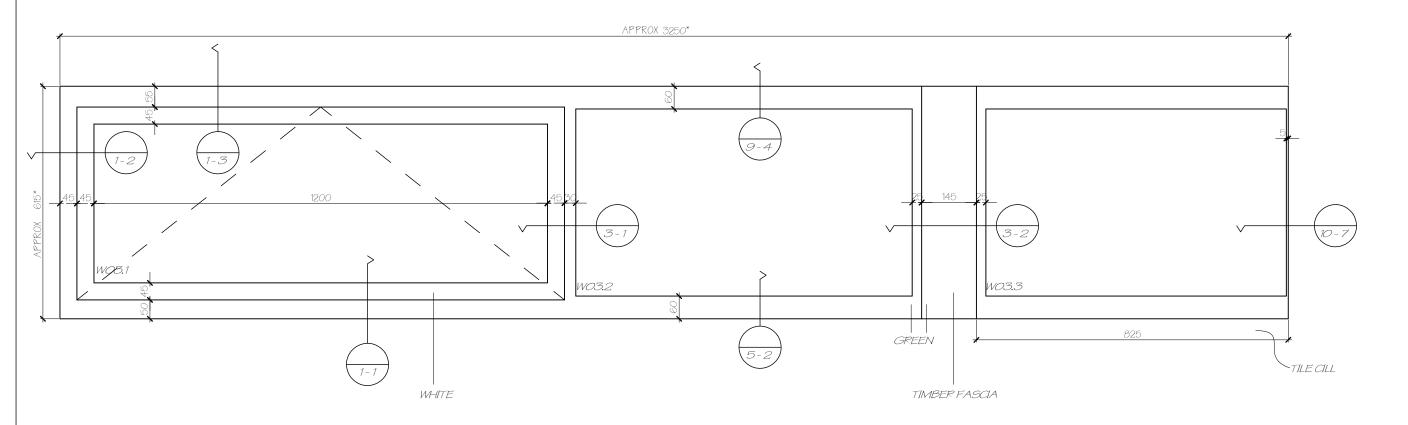

NOTES: \* OVERALL DIMENSIONS TO BE CHECKED ON SITE FOR EACH WINDOW

FRAME TO BE FINISHED IN GREEN (COLOUR REF. BS4800 12B21 MINERAL GREEN)

OPENING LIGHTS TO BE FINISHED IN WHITE (COLOUR REF. BS4800EE55)

INTERNAL FINISH TO BE WHITE TO ALL SURFACES.

CEDAR CHASE, TAPLOW WINDOW SURVEY SPAN HOUSING TYPE C30 (SURVEY BASED ON NO. 19)

AFTER THE ORIGINAL DESIGN BY:

ERIC LYONS OBE FRIBA MSIA Chartered Architect Design Consultant MILL HOUSE BRIDGE ROAD HAMPTON COURT SURREY

SCALE 1:10 @ A3
DATE OCTOBER 2014
DRAWN BY: AOK CHECKED BY MK
DRAWING NO: WO3 REV.O