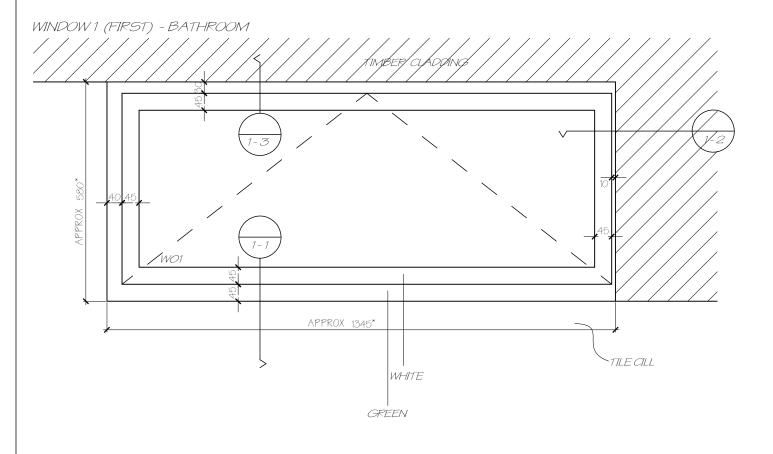

NOTES: (APPLIES TO BOTH 1 & 4)

HEAD AND RIGHT HAND SIDE OF WINDOW CONCEALED BEHIND TIMBER FASCIA

\* OVERALL DIMENSIONS TO BE CHECKED ON SITE FOR EACH WINDOW

TILE CILL LAPS UP BENEATH WINDOW CILL.

FRAME TO BE FINISHED IN GREEN (COLOUR REF. BS4800 12B21 MINERAL GREEN)

OPENING LIGHTS TO BE FINISHED IN WHITE (COLOUR REF. BS4800EE55)

INTERNAL FINISH TO BE WHITE TO ALL SURFACES.

CEDAR CHASE, TAPLOW WINDOW SURVEY SPAN HOUSING TYPE C30 (SURVEY BASED ON NO. 19)

AFTER THE ORIGINAL DESIGN BY: