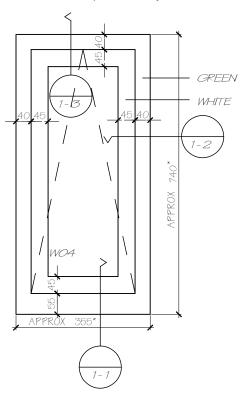

NOTES: HEAD, FOOT & LEFT HAND SIDE OF WINDOW CONCEALED BEHIND TIMBER FASCIA

\* OVERALL DIMENSIONS TO BE CHECKED ON SITE FOR EACH WINDOW

FRAME TO BE FINISHED IN GREEN (COLOUR REF. BS4800 12B21 MINERAL GREEN)

OPENING LIGHTS TO BE FINISHED IN WHITE (COLOUR REF. BS4800EE55)

INTERNAL FINISH TO BE WHITE TO ALL SURFACES.

CEDAR CHASE, TAPLOW WINDOW SURVEY SPAN HOUSING TYPE C30 (SURVEY BASED ON NO. 19)

AFTER THE ORIGINAL DESIGN BY: