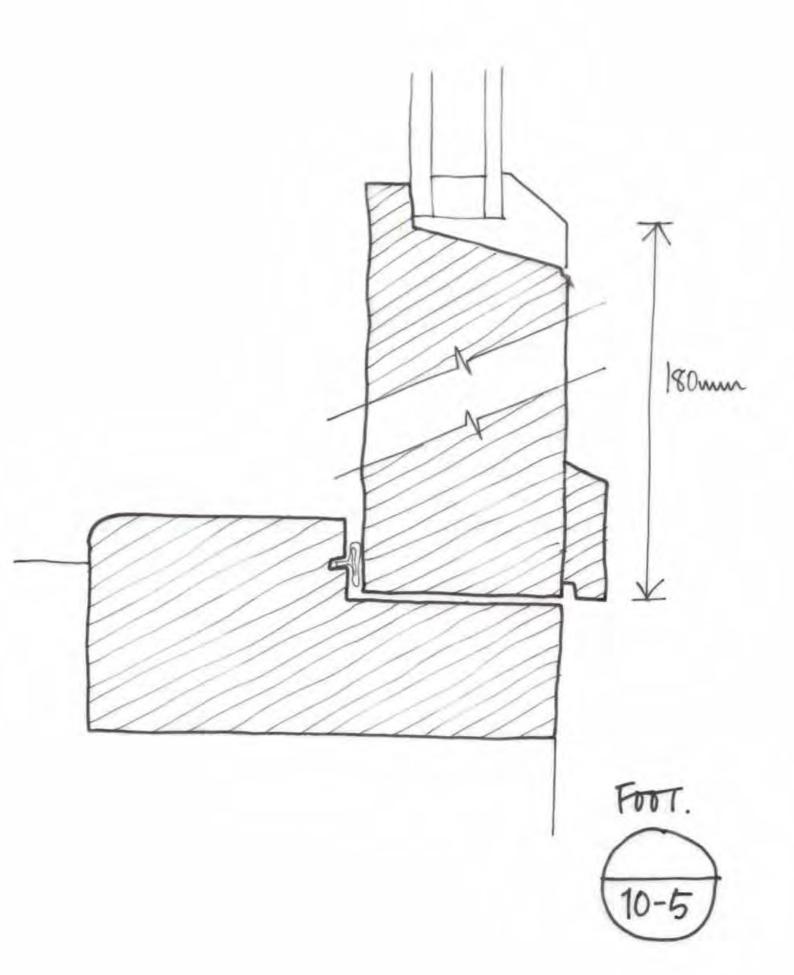

DRAWING NO: W11 REV. O

MULLION

HEAD

\* MINIMUSE GAP

F00T 10-6

Jamb

HEAD

HEAD