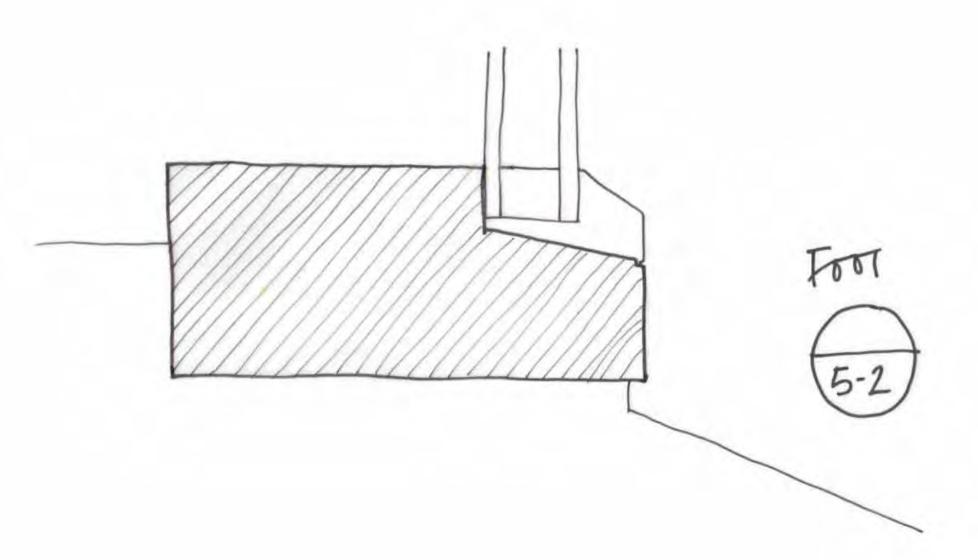

DRAWING NO: W11 REV. O

MULLION

HEAD

\* MINIMUSE GAP

F00T 10-6

Jamb

HEAD

HEAD