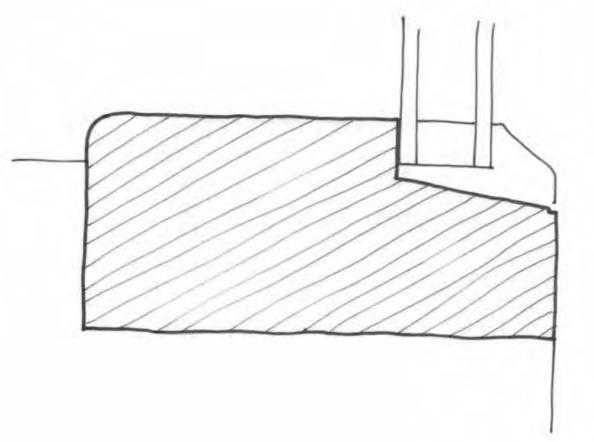

NOTES: (APPLIES TO BOTH 1 & 4)

HEAD AND RIGHT HAND SIDE OF WINDOW CONCEALED BEHIND TIMBER FASCIA

\* OVERALL DIMENSIONS TO BE CHECKED ON SITE FOR EACH WINDOW

TILE CILL LAPS UP BENEATH WINDOW CILL.

FRAME TO BE FINISHED IN GREEN (COLOUR REF. BS4800 12B21 MINERAL GREEN)

OPENING LIGHTS TO BE FINISHED IN WHITE (COLOUR REF. BS4800EE55)

INTERNAL FINISH TO BE WHITE TO ALL SURFACES.

CEDAR CHASE, TAPLOW WINDOW SURVEY SPAN HOUSING TYPE C30 (SURVEY BASED ON NO. 19)

AFTER THE ORIGINAL DESIGN BY: