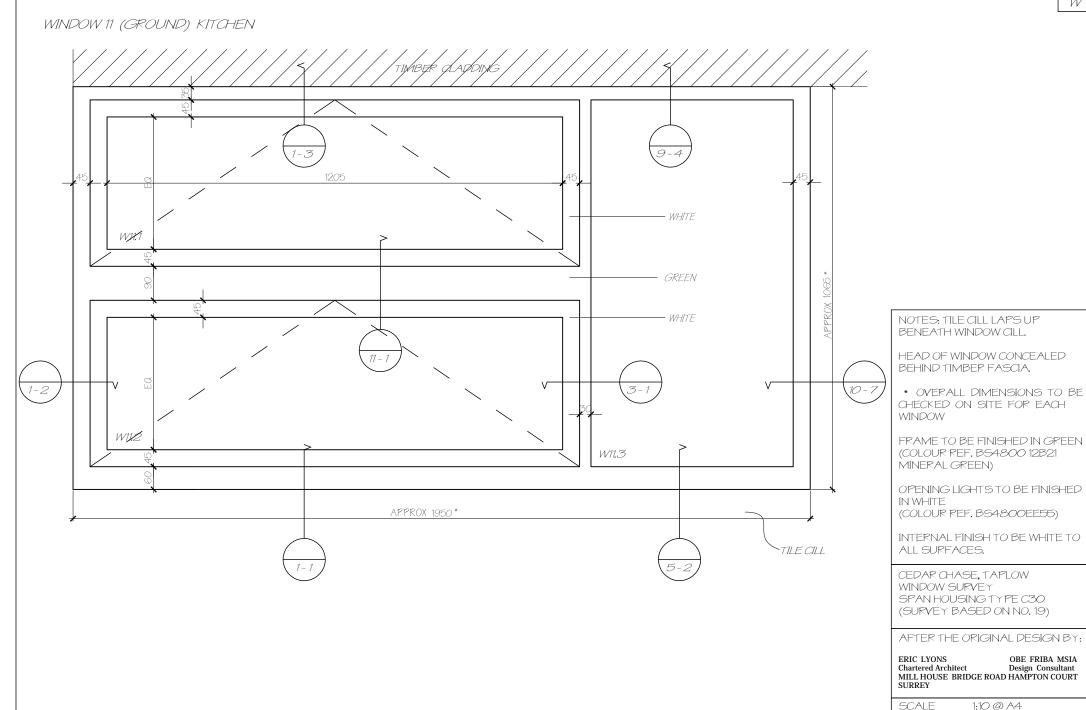

ERIC LYONS OBE FRIBA MSIA
Chartered Architect Design Consultant
MILL HOUSE BRIDGE ROAD HAMPTON COURT
SURREY

SCALE 1:10 @ A3

DATE OCTOBER 2014

DRAWN BY: AOK CHECKED BY MK

DRAWING NO: W10 PEV. 0

DATE

OCTOBER 2014 DRAWN BY: AOK CHECKED BY MK

DRAWING NO: W11 REV. O

MULLION

HEAD

\* MINIMUSE GAP

F00T 10-6

Jamb

HEAD

HEAD