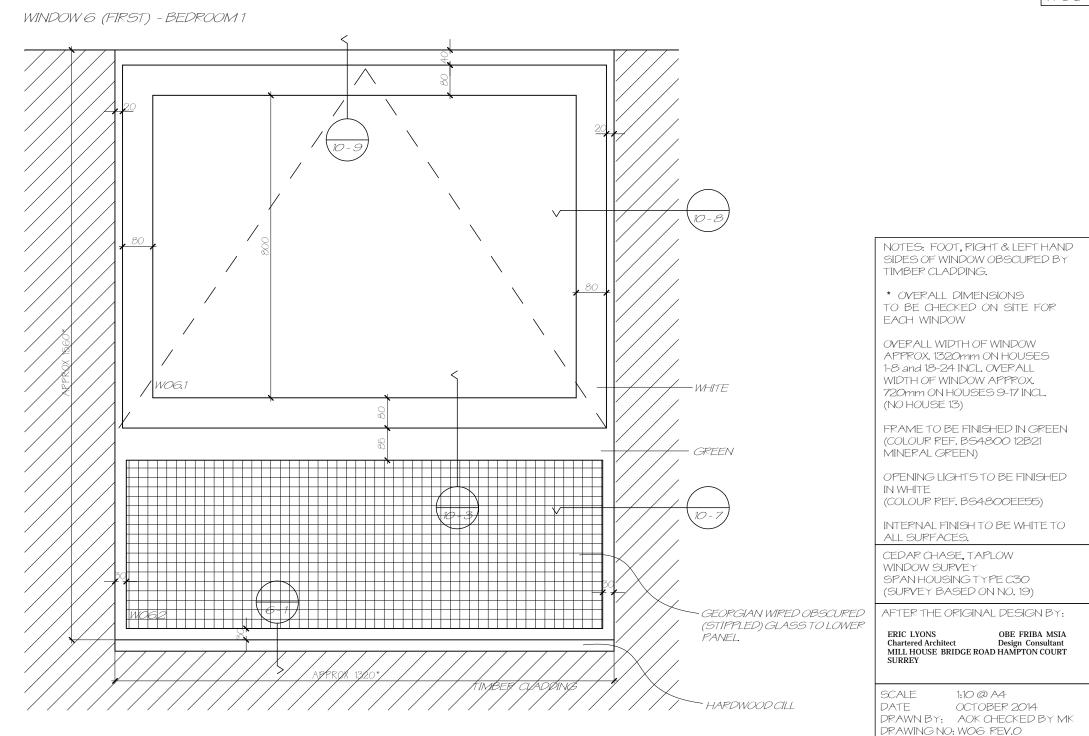

NOTES: (APPLIES TO BOTH 1 & 4)

HEAD AND RIGHT HAND SIDE OF WINDOW CONCEALED BEHIND TIMBER FASCIA

\* OVERALL DIMENSIONS TO BE CHECKED ON SITE FOR EACH WINDOW

TILE CILL LAPS UP BENEATH WINDOW CILL.

FRAME TO BE FINISHED IN GREEN (COLOUR REF. BS4800 12B21 MINERAL GREEN)

OPENING LIGHTS TO BE FINISHED IN WHITE (COLOUR REF. BS4800EE55)

INTERNAL FINISH TO BE WHITE TO ALL SURFACES.

CEDAR CHASE, TAPLOW WINDOW SURVEY SPAN HOUSING TYPE C30 (SURVEY BASED ON NO. 19)

AFTER THE ORIGINAL DESIGN BY:

ERIC LYONS OBE FRIBA MSIA Chartered Architect Design Consultant MILL HOUSE BRIDGE ROAD HAMPTON COURT SURREY

SCALE 1:10 @ A4
DATE OCTOBER 2014
DRAWN BY: AOK CHECKED BY MK

DRAWING NO: WO1 REV. O

WINDOW 2 (FIRST) - BEDROOM 3