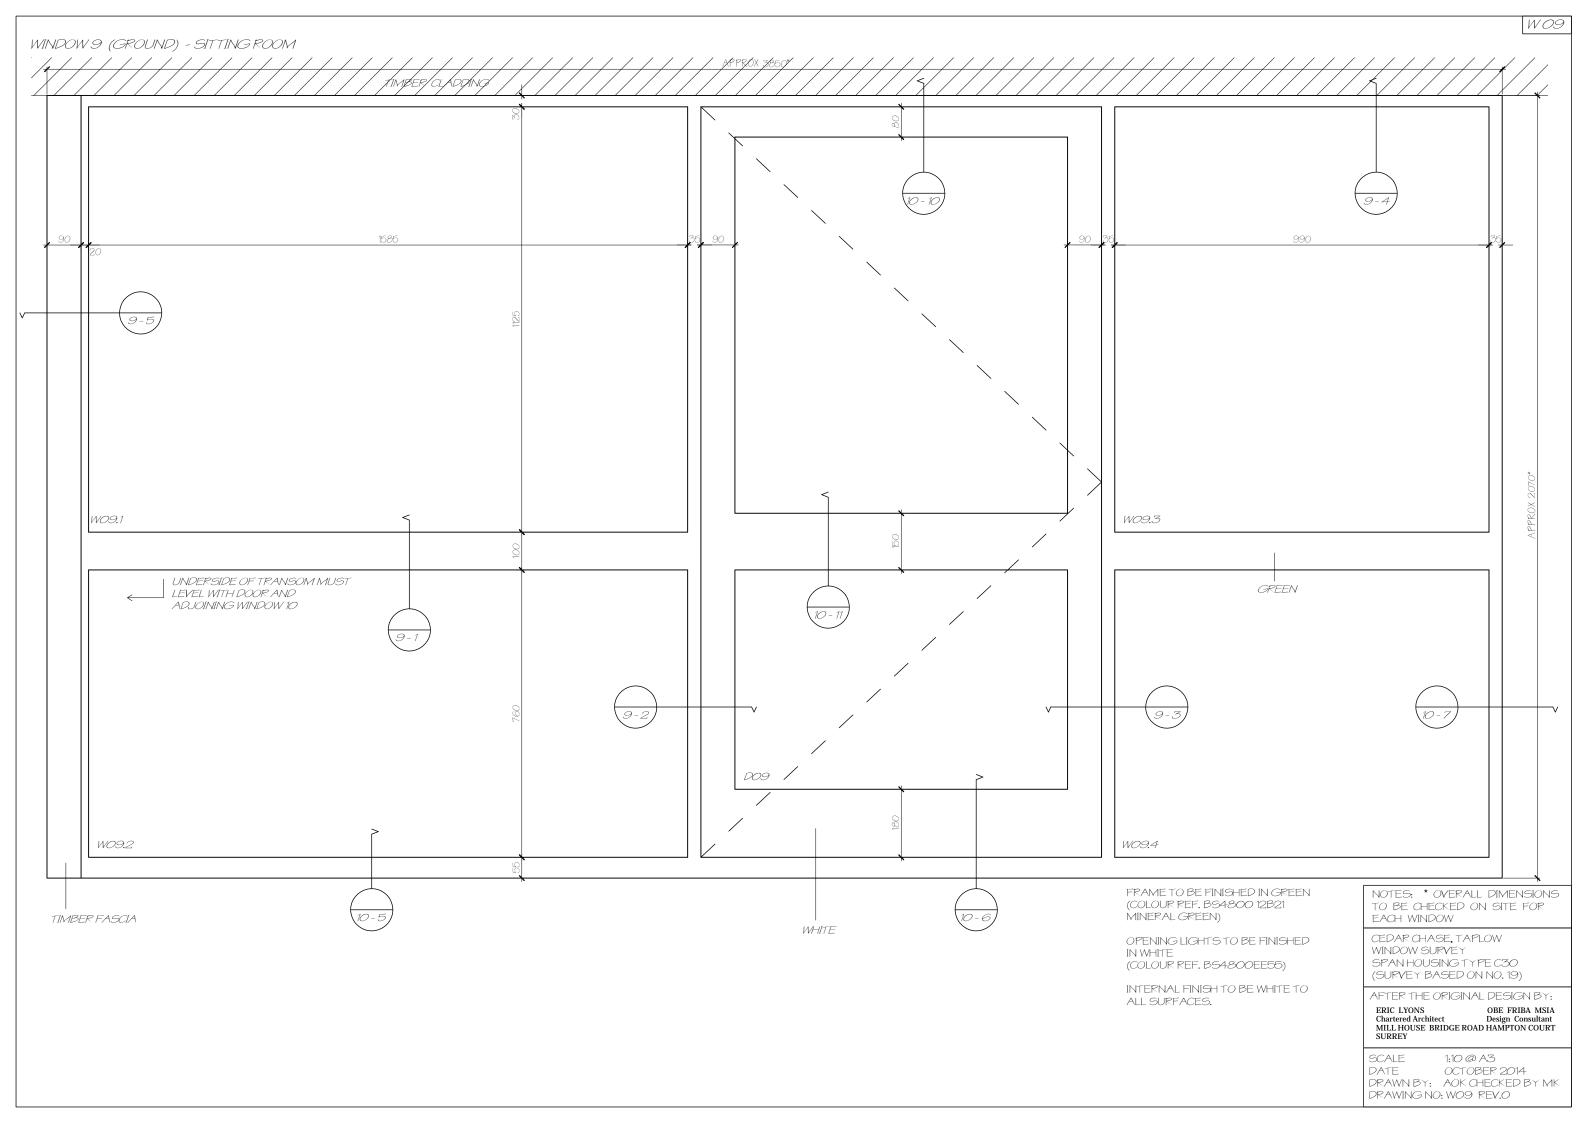

NOTES: (APPLIES TO BOTH 1 & 4)

HEAD AND RIGHT HAND SIDE OF WINDOW CONCEALED BEHIND TIMBER FASCIA

\* OVERALL DIMENSIONS TO BE CHECKED ON SITE FOR EACH WINDOW

TILE CILL LAPS UP BENEATH WINDOW CILL.

FRAME TO BE FINISHED IN GREEN (COLOUR REF. BS4800 12B21 MINERAL GREEN)

OPENING LIGHTS TO BE FINISHED IN WHITE (COLOUR REF. BS4800EE55)

INTERNAL FINISH TO BE WHITE TO ALL SURFACES.

CEDAR CHASE, TAPLOW WINDOW SURVEY SPAN HOUSING TYPE C30 (SURVEY BASED ON NO. 19)

AFTER THE ORIGINAL DESIGN BY:

ERIC LYONS OBE FRIBA MSIA Chartered Architect Design Consultant MILL HOUSE BRIDGE ROAD HAMPTON COURT SURREY

SCALE 1:10 @ A4
DATE OCTOBER 2014
DRAWN BY: AOK CHECKED BY MK

DRAWING NO: WO1 REV. O

WINDOW 2 (FIRST) - BEDROOM 3