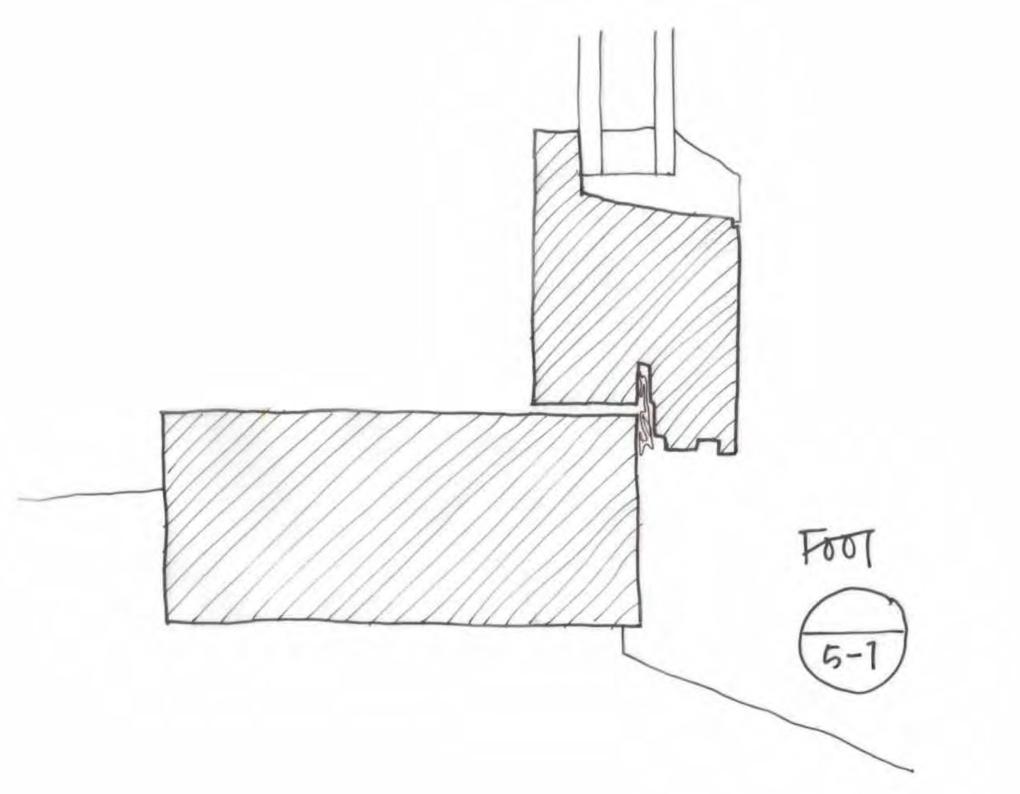

DRAWING NO: W11 REV. O

MULLION

HEAD

\* MINIMUSE GAP

F00T 10-6

Jamb

HEAD

HEAD