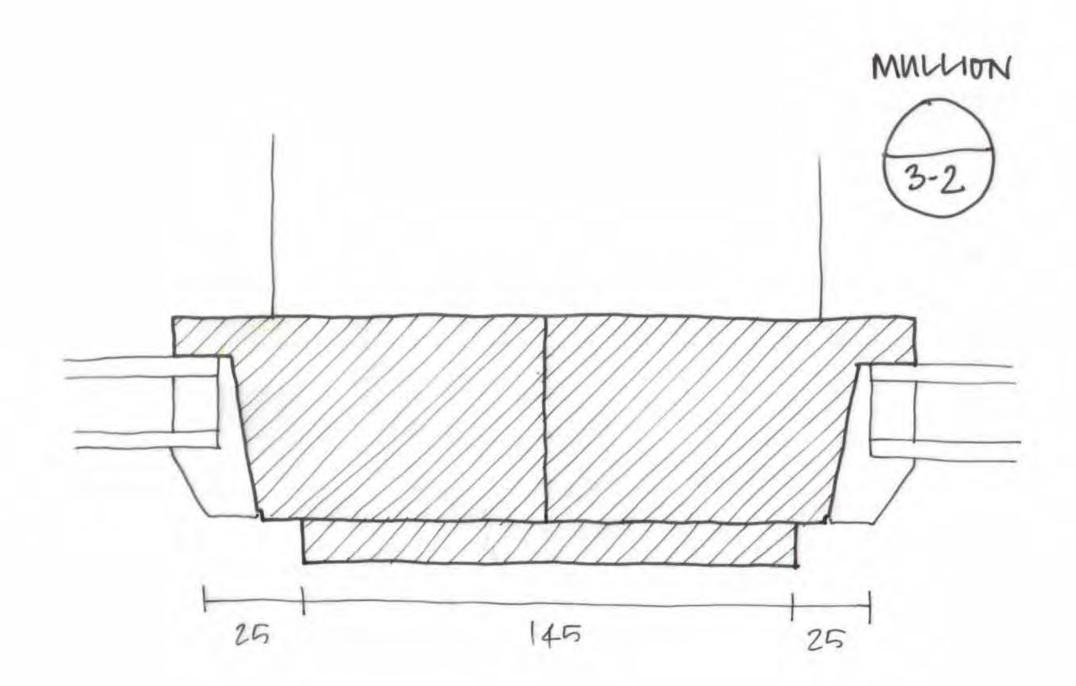

DRAWING NO: W11 REV. O

MULLION

HEAD

\* MINIMUSE GAP

F00T 10-6

Jamb

HEAD

HEAD