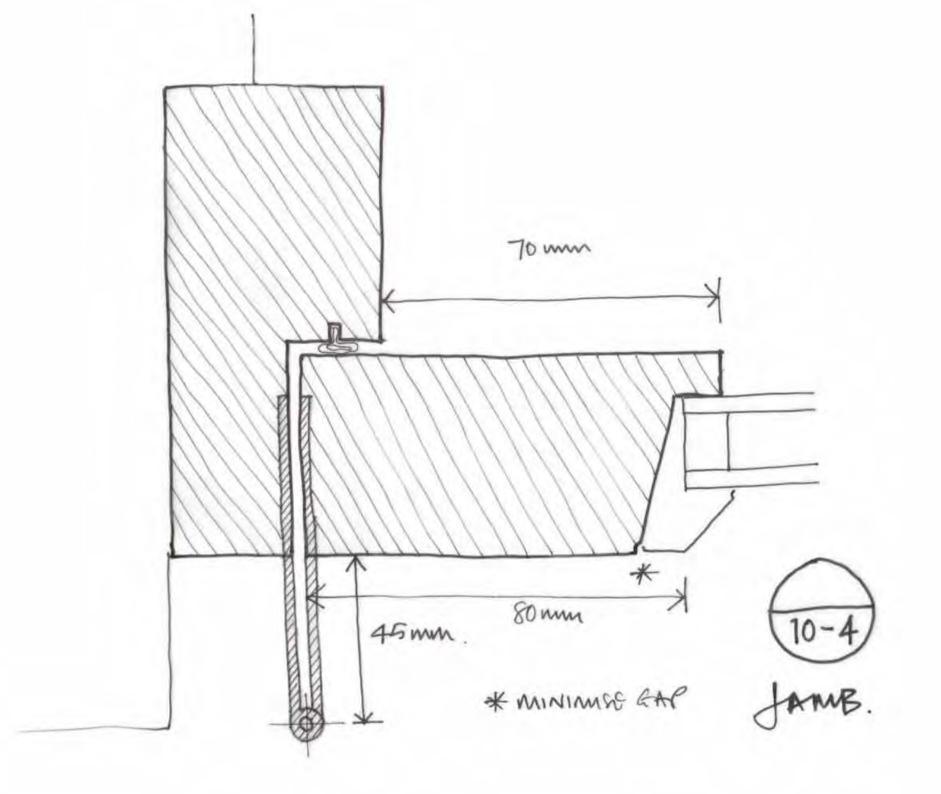

DRAWING NO: W11 REV. O

MULLION

HEAD

\* MINIMUSE GAP

F00T 10-6

Jamb

HEAD

HEAD