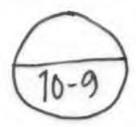

AOK CHECKED BY MK

DRAWING NO: WO4 REV. O











NOTES: \* OVERALL DIMENSIONS TO BE CHECKED ON SITE FOR EACH WINDOW

FRAME TO BE FINISHED IN GREEN (COLOUR REF. BS4800 12B21 MINERAL GREEN)

OPENING LIGHTS TO BE FINISHED IN WHITE (COLOUR REF. BS4800EE55)

INTERNAL FINISH TO BE WHITE TO ALL SURFACES.

CEDAR CHASE, TAPLOW WINDOW SURVEY SPAN HOUSING TYPE C30 (SURVEY BASED ON NO. 19)

AFTER THE ORIGINAL DESIGN BY:

ERIC LYONS OBE FRIBA MSIA
Chartered Architect Design Consultant
MILL HOUSE BRIDGE ROAD HAMPTON COURT
SURREY

SCALE 1:10 @ A3

DATE OCTOBER 2014

DRAWN BY: AOK CHECKED BY MK

DRAWING NO: W10 PEV. 0

DATE

OCTOBER 2014 DRAWN BY: AOK CHECKED BY MK

DRAWING NO: W11 REV. O







MULLION



























HEAD











\* MINIMUSE GAP







F00T 10-6







Jamb





HEAD





HEAD





TRANSOM



\* MINIMIX GAP