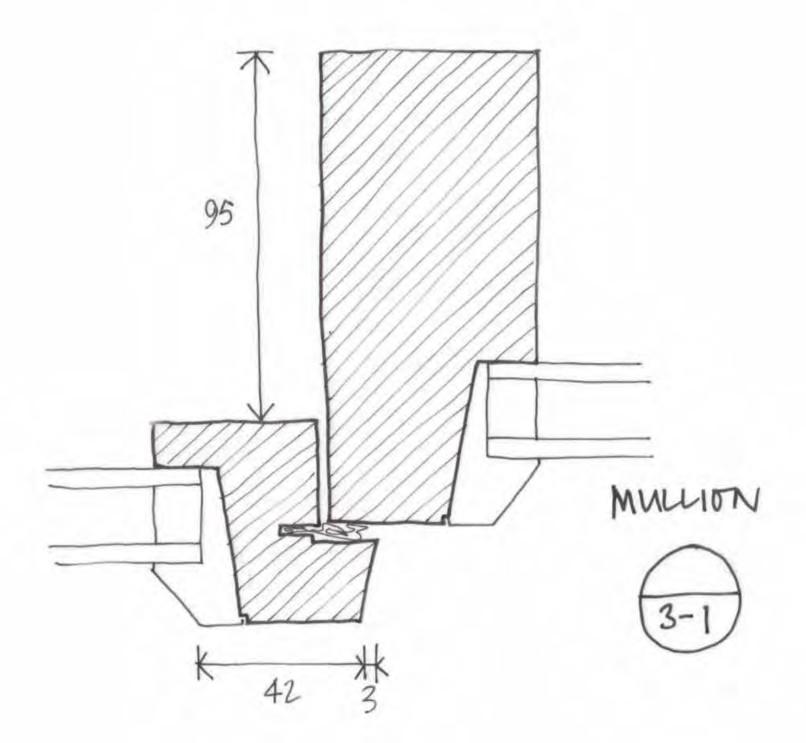

DRAWING NO: W11 REV. O

MULLION

HEAD

\* MINIMUSE GAP

F00T 10-6

Jamb

HEAD

HEAD