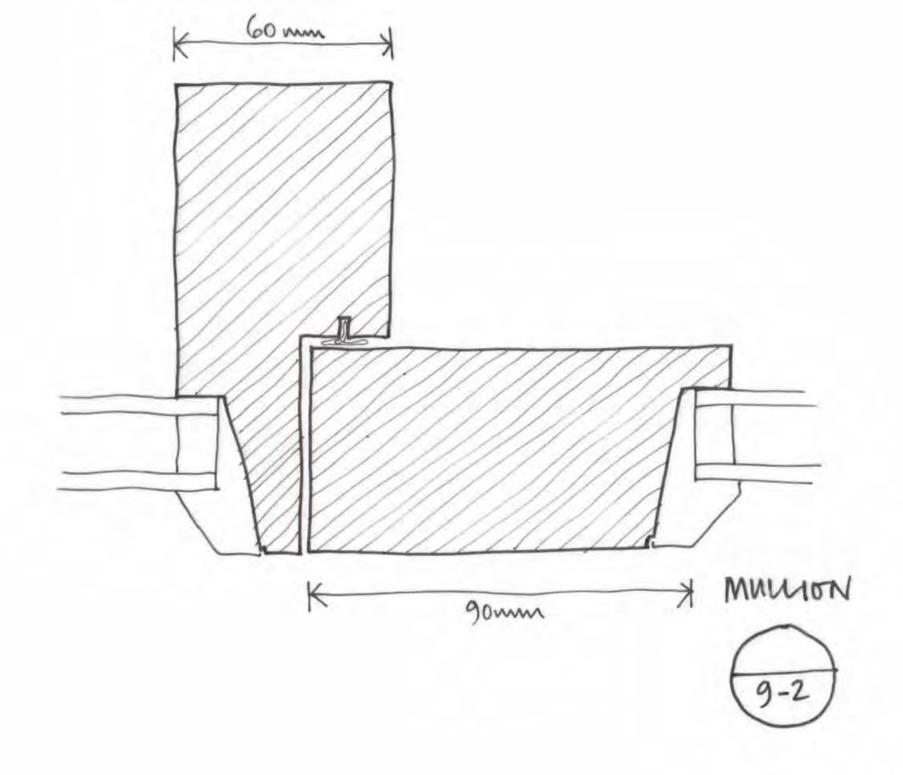

DRAWING NO: W11 REV. O

MULLION

HEAD

\* MINIMUSE GAP

F00T 10-6

Jamb

HEAD

HEAD