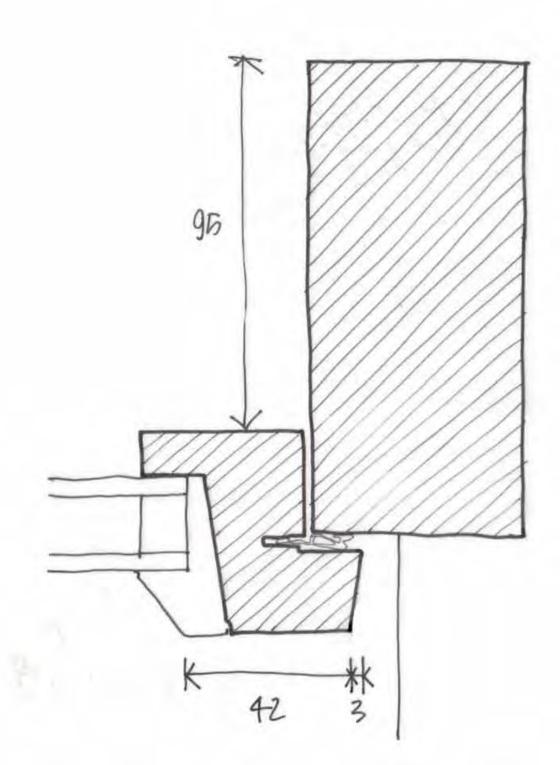

t Design Consultant MILL HOUSE BRIDGE ROAD HAMPTON COURT SURREY

SCALE 1:10 @ A4
DATE OCTOBER 2014
DRAWN BY: AOK CHECKED BY MK

DRAWING NO: WO4 REV. O











NOTES: \* OVERALL DIMENSIONS TO BE CHECKED ON SITE FOR EACH WINDOW

FRAME TO BE FINISHED IN GREEN (COLOUR REF. BS4800 12B21 MINERAL GREEN)

OPENING LIGHTS TO BE FINISHED IN WHITE (COLOUR REF. BS4800EE55)

INTERNAL FINISH TO BE WHITE TO ALL SURFACES.

CEDAR CHASE, TAPLOW WINDOW SURVEY SPAN HOUSING TYPE C30 (SURVEY BASED ON NO. 19)

AFTER THE ORIGINAL DESIGN BY:

ERIC LYONS OBE FRIBA MSIA
Chartered Architect Design Consultant
MILL HOUSE BRIDGE ROAD HAMPTON COURT
SURREY

SCALE 1:10 @ A3

DATE OCTOBER 2014

DRAWN BY: AOK CHECKED BY MK

DRAWING NO: W10 PEV. 0

DATE

OCTOBER 2014 DRAWN BY: AOK CHECKED BY MK

DRAWING NO: W11 REV. O







MULLION



























HEAD











\* MINIMUSE GAP







F00T 10-6







Jamb





HEAD





HEAD





TRANSOM



\* MINIMIX GAP