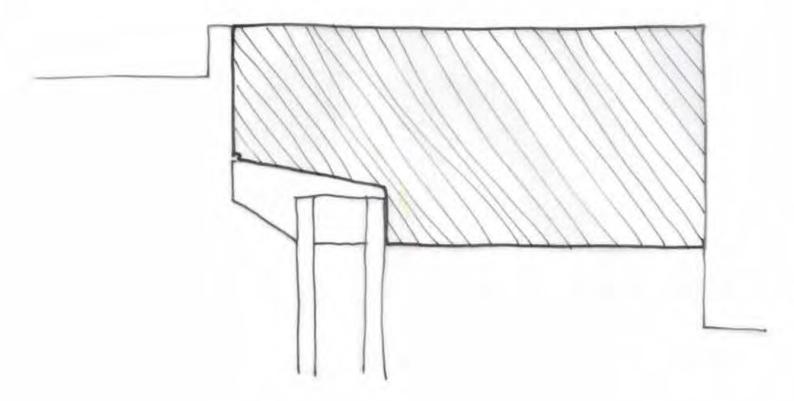

DRAWING NO: W11 REV. O

MULLION

HEAD

\* MINIMUSE GAP

F00T 10-6

Jamb

HEAD

HEAD