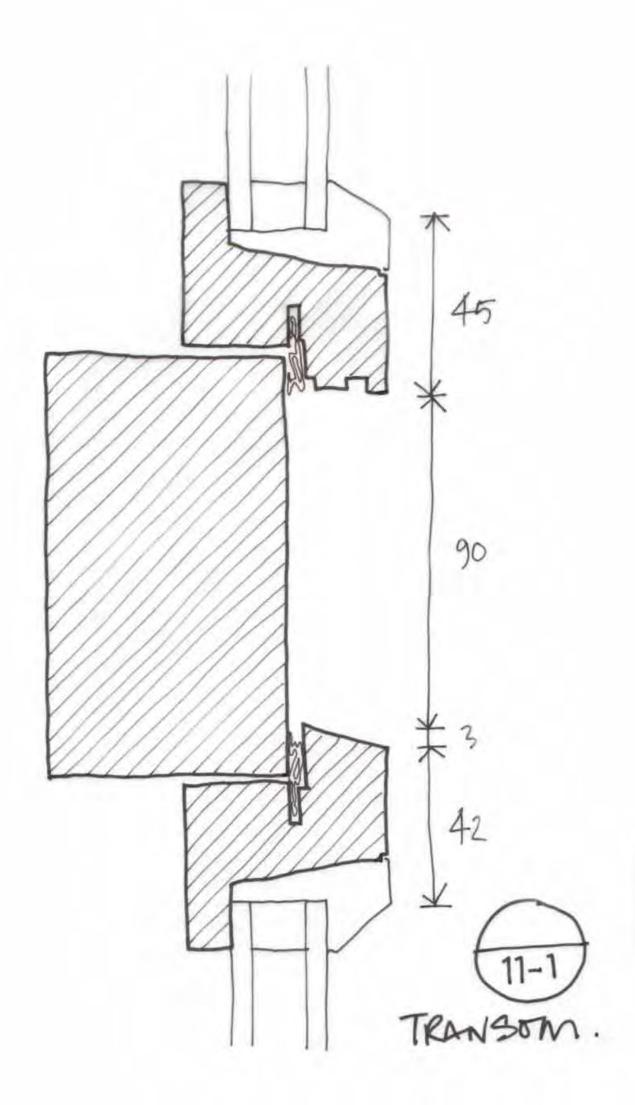

NOTES: \* OVERALL DIMENSIONS TO BE CHECKED ON SITE FOR EACH WINDOW

FRAME TO BE FINISHED IN GREEN (COLOUR REF. BS4800 12B21 MINERAL GREEN)

OPENING LIGHTS TO BE FINISHED IN WHITE (COLOUR REF. BS4800EE55)

INTERNAL FINISH TO BE WHITE TO ALL SURFACES.

CEDAR CHASE, TAPLOW WINDOW SURVEY SPAN HOUSING TYPE C30 (SURVEY BASED ON NO. 19)

AFTER THE ORIGINAL DESIGN BY:

ERIC LYONS OBE FRIBA MSIA
Chartered Architect Design Consultant
MILL HOUSE BRIDGE ROAD HAMPTON COURT
SURREY

SCALE 1:10 @ A3

DATE OCTOBER 2014

DRAWN BY: AOK CHECKED BY MK

DRAWING NO: W10 PEV. 0

DATE

OCTOBER 2014 DRAWN BY: AOK CHECKED BY MK

DRAWING NO: W11 REV. O







MULLION



























HEAD











\* MINIMUSE GAP







F00T 10-6







Jamb





HEAD





HEAD





TRANSOM



\* MINIMIX GAP