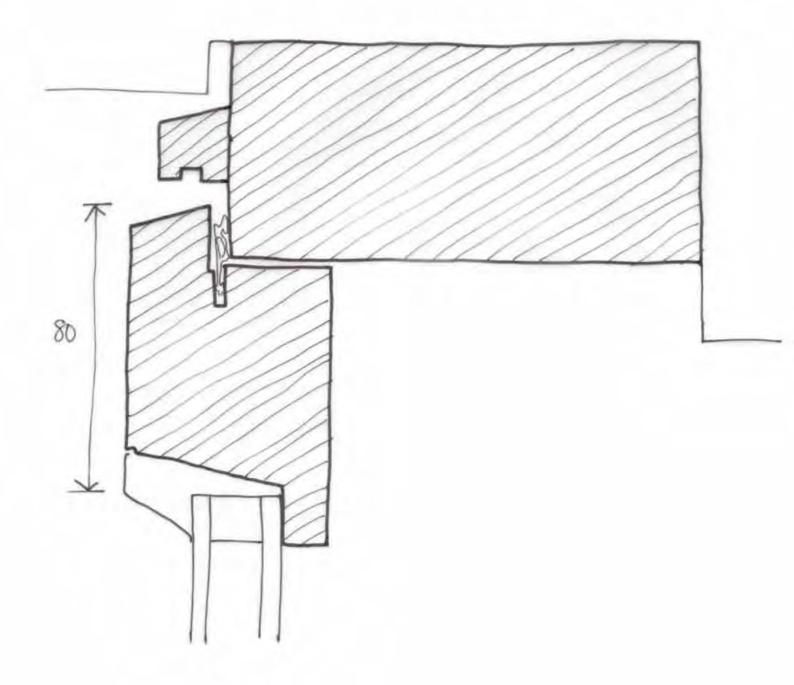

DRAWING NO: W11 REV. O

MULLION

HEAD

\* MINIMUSE GAP

F00T 10-6

Jamb

HEAD

HEAD