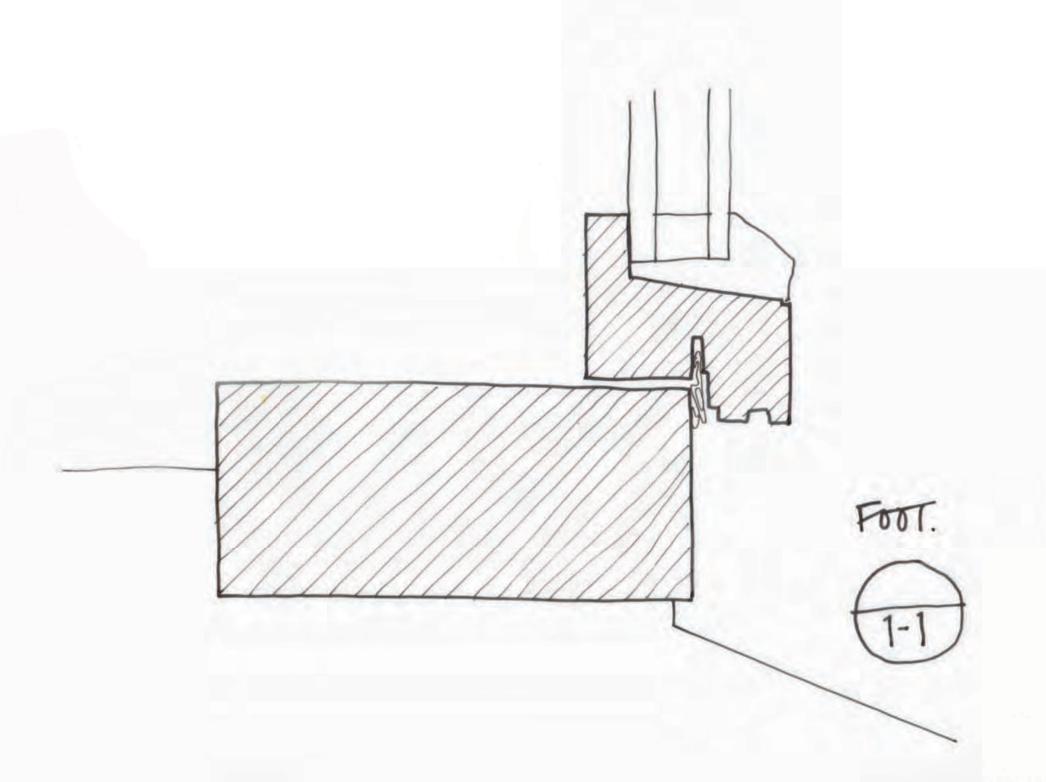

DRAWING NO: W11 REV. O

MULLION

HEAD

\* MINIMUSE GAP

F00T 10-6

Jamb

HEAD

HEAD