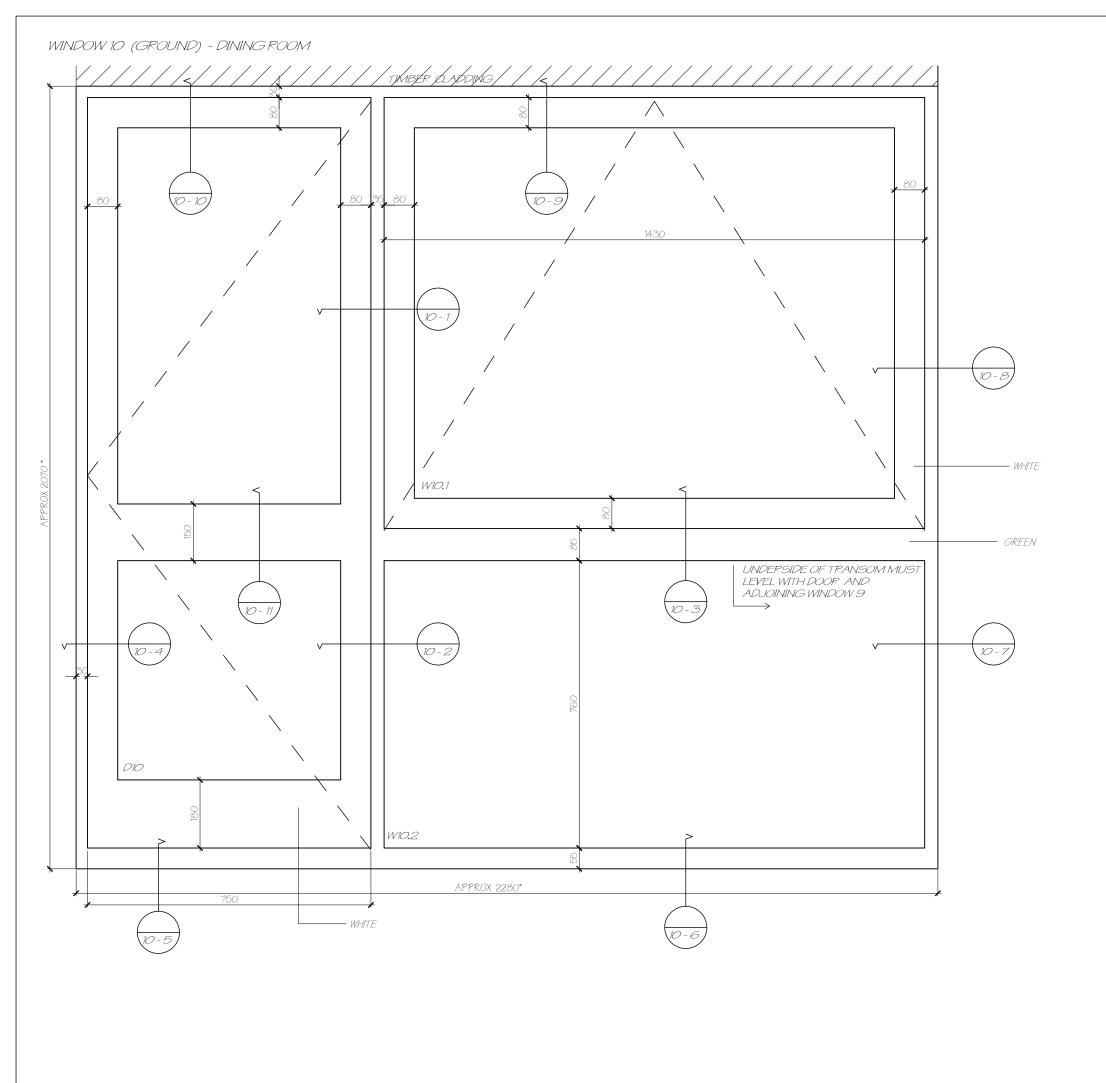

NOTES: \* OVERALL DIMENSIONS TO BE CHECKED ON SITE FOR EACH WINDOW

FRAME TO BE FINISHED IN GREEN (COLOUR REF. BS4800 12B21 MINERAL GREEN)

OPENING LIGHTS TO BE FINISHED IN WHITE (COLOUR REF. BS4800EE55)

INTERNAL FINISH TO BE WHITE TO ALL SURFACES.

CEDAR CHASE, TAPLOW WINDOW SURVEY SPAN HOUSING TYPE C30 (SURVEY BASED ON NO. 19)

AFTER THE ORIGINAL DESIGN BY:

ERIC LYONS OBE FRIBA MSIA Chartered Architect Design Consultant MILL HOUSE BRIDGE ROAD HAMPTON COURT SURREY

SCALE 1:10 @ A3
DATE OCTOBER 2014
DRAWN BY: AOK CHECKED BY MK
DRAWING NO: WO3 REV.O