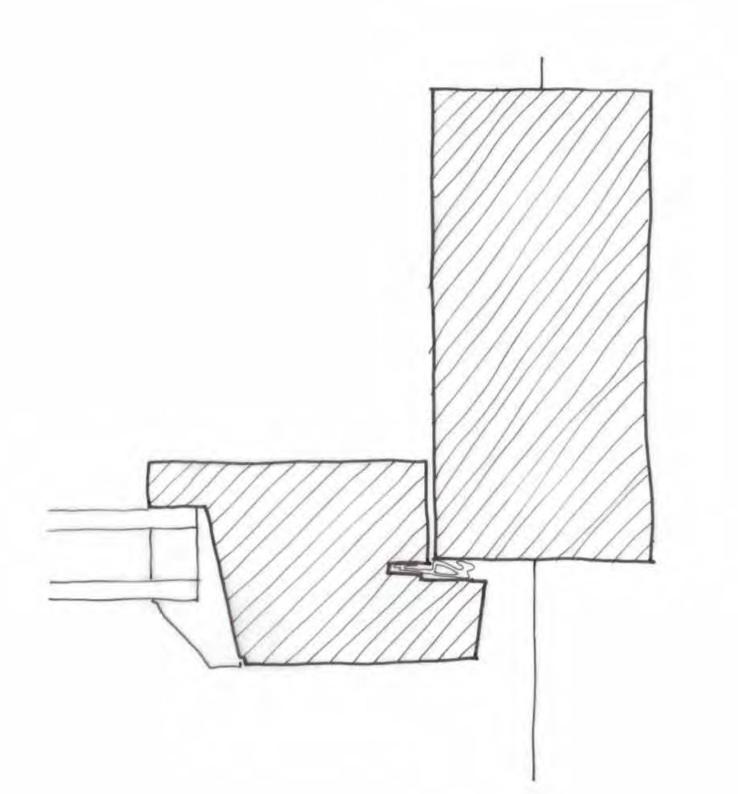

DRAWING NO: W11 REV. O

MULLION

HEAD

\* MINIMUSE GAP

F00T 10-6

Jamb

HEAD

HEAD