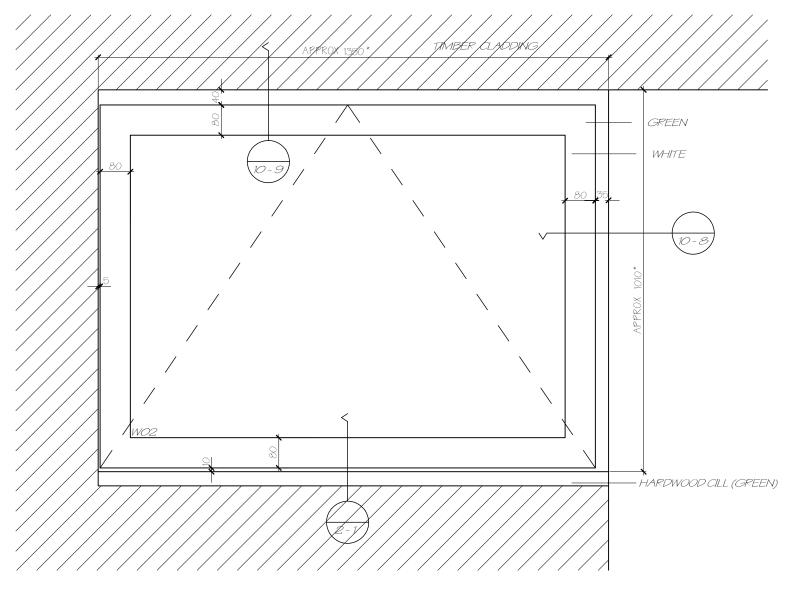

## WINDOW 4 (GROUND) - WC

NOTES: \* OVERALL DIMENSIONS TO BE CHECKED ON SITE FOR EACH WINDOW

TILE CILL LAPS UP BENEATH WINDOW CILL.

FRAME TO BE FINISHED IN GREEN (COLOUR REF. BS4800 12B21 MINERAL GREEN)

OPENING LIGHTS TO BE FINISHED IN WHITE (COLOUR REF. BS4800EE55)

INTERNAL FINISH TO BE WHITE TO ALL SURFACES.

CEDAR CHASE, TAPLOW WINDOW SURVEY SPAN HOUSING TYPE C30 (SURVEY BASED ON NO. 19)

AFTER THE ORIGINAL DESIGN BY:

ERIC LYONS OBE FRIBA MSIA Chartered Architect Design Consultant MILL HOUSE BRIDGE ROAD HAMPTON COURT SURREY