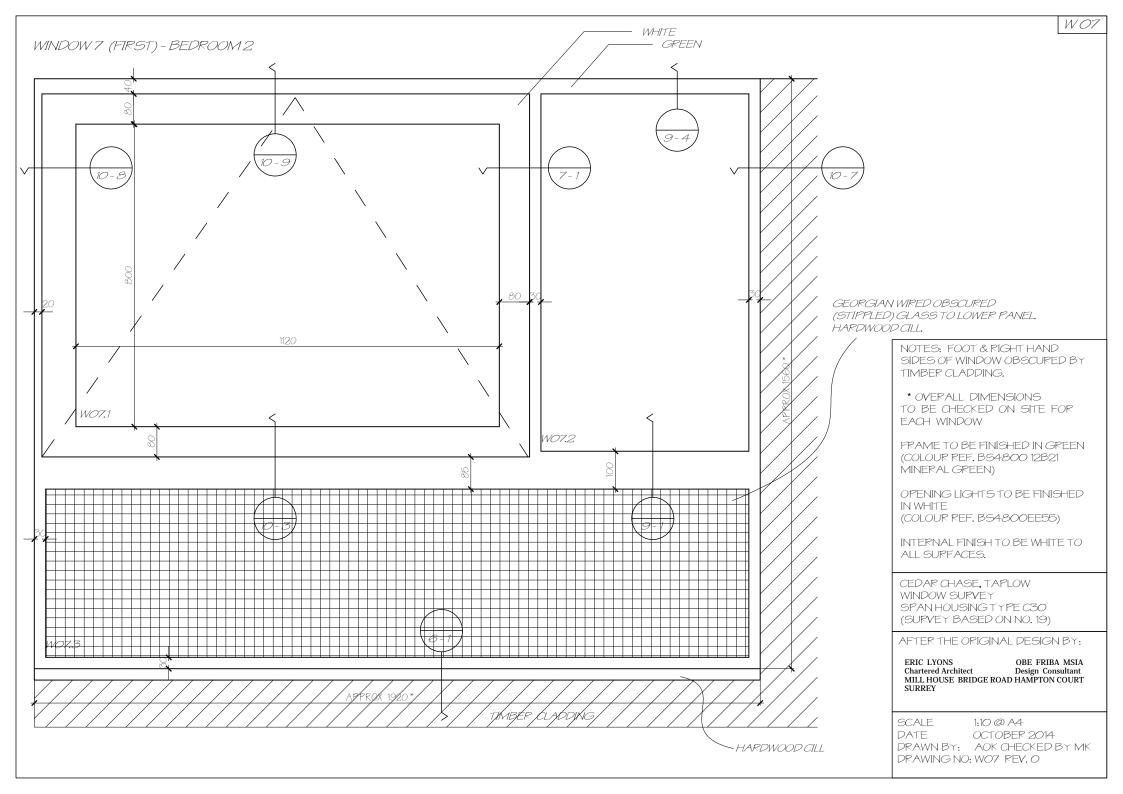

NOTES: (APPLIES TO BOTH 1 & 4)

HEAD AND RIGHT HAND SIDE OF WINDOW CONCEALED BEHIND TIMBER FASCIA

\* OVERALL DIMENSIONS TO BE CHECKED ON SITE FOR EACH WINDOW

TILE CILL LAPS UP BENEATH WINDOW CILL.

FRAME TO BE FINISHED IN GREEN (COLOUR REF. BS4800 12B21 MINERAL GREEN)

OPENING LIGHTS TO BE FINISHED IN WHITE (COLOUR REF. BS4800EE55)

INTERNAL FINISH TO BE WHITE TO ALL SURFACES.

CEDAR CHASE, TAPLOW WINDOW SURVEY SPAN HOUSING TYPE C30 (SURVEY BASED ON NO. 19)

AFTER THE ORIGINAL DESIGN BY:

ERIC LYONS OBE FRIBA MSIA Chartered Architect Design Consultant MILL HOUSE BRIDGE ROAD HAMPTON COURT SURREY

SCALE 1:10 @ A4
DATE OCTOBER 2014
DRAWN BY: AOK CHECKED BY MK

DRAWING NO: WO1 REV. O

WINDOW 2 (FIRST) - BEDROOM 3