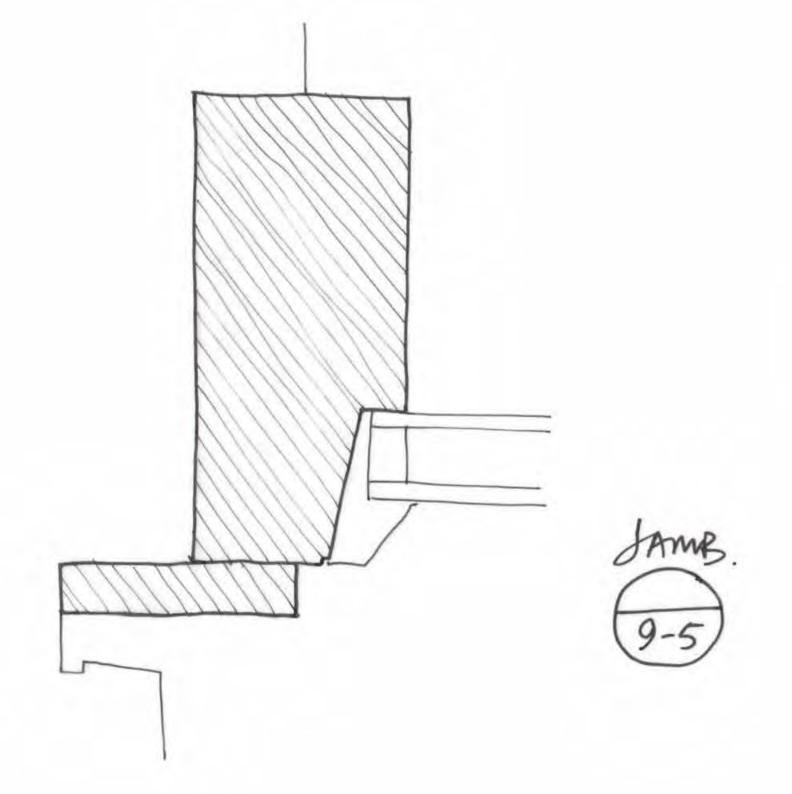

DRAWING NO: W11 REV. O

MULLION

HEAD

\* MINIMUSE GAP

F00T 10-6

Jamb

HEAD

HEAD