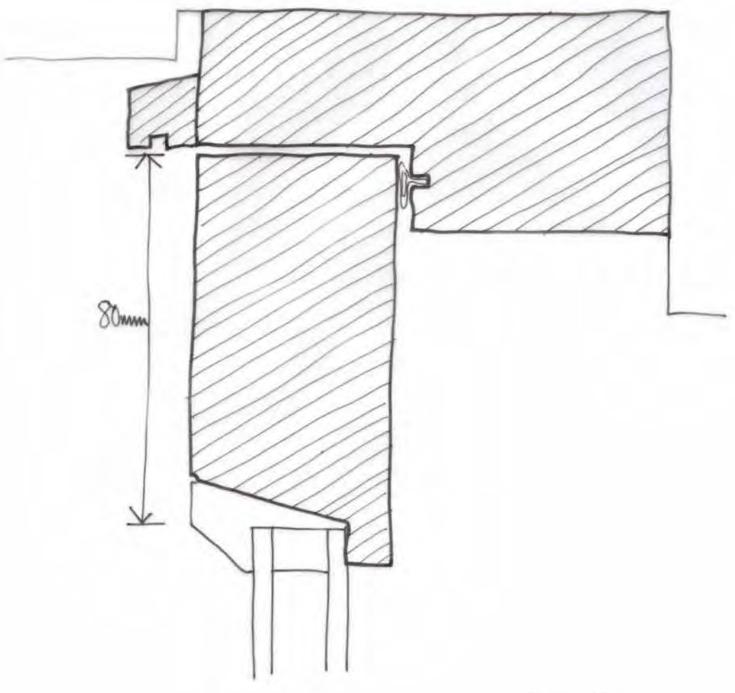

K CHECKED BY MK

DRAWING NO: WO4 REV. O











NOTES: \* OVERALL DIMENSIONS TO BE CHECKED ON SITE FOR EACH WINDOW

FRAME TO BE FINISHED IN GREEN (COLOUR REF. BS4800 12B21 MINERAL GREEN)

OPENING LIGHTS TO BE FINISHED IN WHITE (COLOUR REF. BS4800EE55)

INTERNAL FINISH TO BE WHITE TO ALL SURFACES.

CEDAR CHASE, TAPLOW WINDOW SURVEY SPAN HOUSING TYPE C30 (SURVEY BASED ON NO. 19)

AFTER THE ORIGINAL DESIGN BY:

ERIC LYONS OBE FRIBA MSIA
Chartered Architect Design Consultant
MILL HOUSE BRIDGE ROAD HAMPTON COURT
SURREY

SCALE 1:10 @ A3

DATE OCTOBER 2014

DRAWN BY: AOK CHECKED BY MK

DRAWING NO: W10 PEV. 0

DATE

OCTOBER 2014 DRAWN BY: AOK CHECKED BY MK

DRAWING NO: W11 REV. O







MULLION



























HEAD











\* MINIMUSE GAP







F00T 10-6







Jamb





HEAD





HEAD





TRANSOM



\* MINIMIX GAP