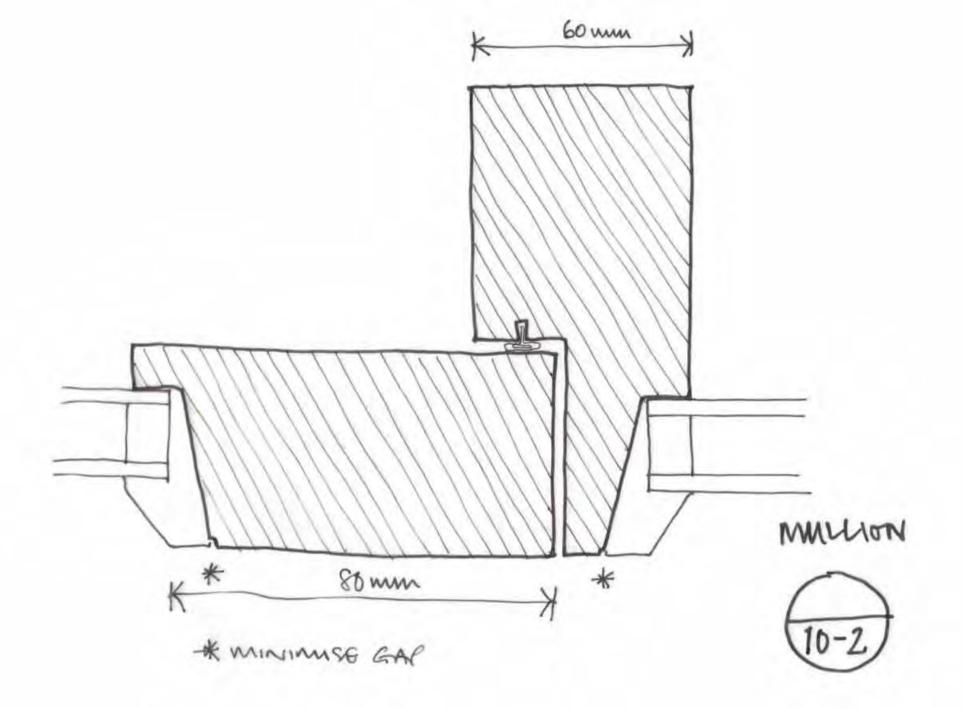

DRAWING NO: W11 REV. O

MULLION

HEAD

\* MINIMUSE GAP

F00T 10-6

Jamb

HEAD

HEAD