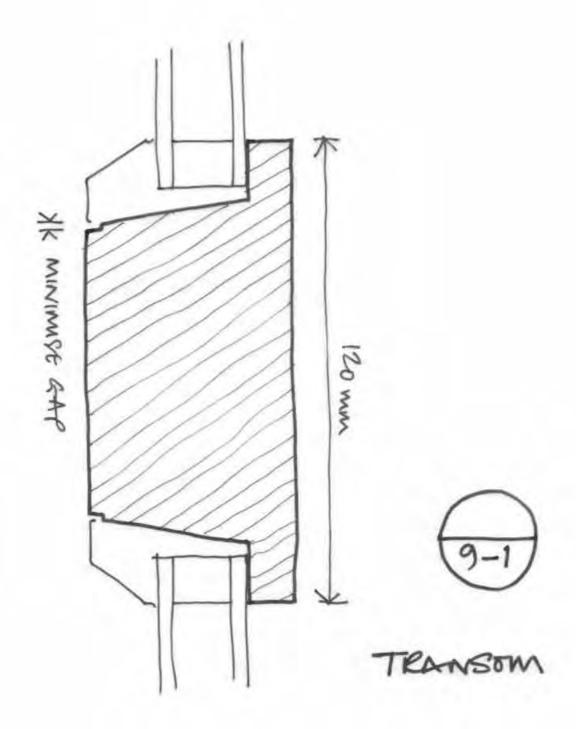

E BRIDGE ROAD HAMPTON COURT SURREY

SCALE 1:10 @ A4
DATE OCTOBER 2014
DRAWN BY: AOK CHECKED BY MK

DRAWING NO: WO4 REV. O











NOTES: \* OVERALL DIMENSIONS TO BE CHECKED ON SITE FOR EACH WINDOW

FRAME TO BE FINISHED IN GREEN (COLOUR REF. BS4800 12B21 MINERAL GREEN)

OPENING LIGHTS TO BE FINISHED IN WHITE (COLOUR REF. BS4800EE55)

INTERNAL FINISH TO BE WHITE TO ALL SURFACES.

CEDAR CHASE, TAPLOW WINDOW SURVEY SPAN HOUSING TYPE C30 (SURVEY BASED ON NO. 19)

AFTER THE ORIGINAL DESIGN BY:

ERIC LYONS OBE FRIBA MSIA
Chartered Architect Design Consultant
MILL HOUSE BRIDGE ROAD HAMPTON COURT
SURREY

SCALE 1:10 @ A3

DATE OCTOBER 2014

DRAWN BY: AOK CHECKED BY MK

DRAWING NO: W10 PEV. 0

DATE

OCTOBER 2014 DRAWN BY: AOK CHECKED BY MK

DRAWING NO: W11 REV. O







MULLION



























HEAD











\* MINIMUSE GAP







F00T 10-6







Jamb





HEAD





HEAD





TRANSOM



\* MINIMIX GAP