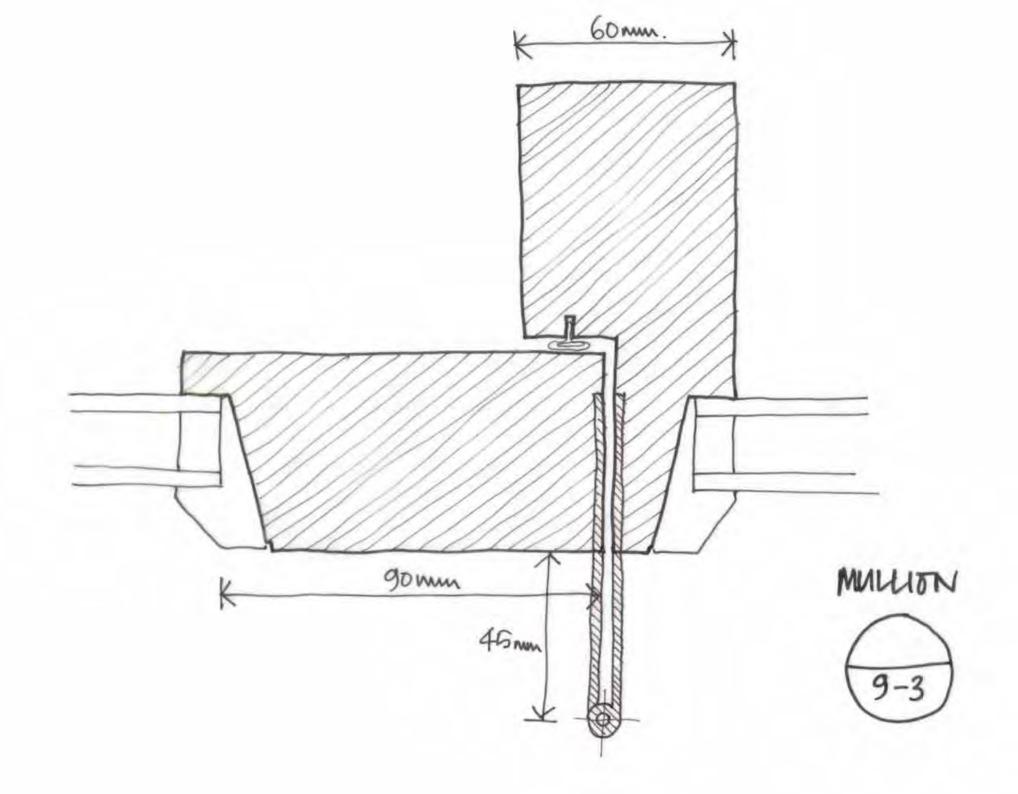

DRAWING NO: W11 REV. O

MULLION

HEAD

\* MINIMUSE GAP

F00T 10-6

Jamb

HEAD

HEAD